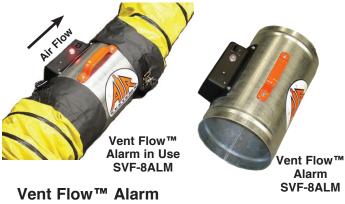

# Vent Flow<sup>™</sup> Alarm

Meets Confined Space Ventilation Flow Loss Alarm Requirements

#### **Key Details:**

- Models available for 8" or 12" blower duct (other sizes available)
- For best results, use 6 foot duct (SVH-6), to connect from blower to Vent Flow™
- No AC power required operates on two 9 VDC batteries
- Audible alarm (92 dBA) and visual red light activate with approximately 50% flow loss in the duct
- Alarms deactivate when normal flow is re-established
- Galvanized tubular steel housing
- · Meets Canadian alarm requirements
- Overall length: 13"

#### Item No. Description SVF-8ALM Vent-Flow<sup>™</sup> Alarm, 9 VDC, galvanized, 8" inlet/outlet, 7 lbs.

Vent-Flow<sup>™</sup>Alarm, 9 VDC, galvanized, 12" inlet/outlet, 12 lbs. SVF-12ALM