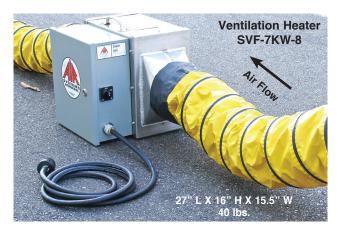

## **Electric Ventilation Heaters**

All electric heaters are available with duct size flanges - specify size when ordering

### **Ventilation Heater - 8" Duct Flange**

| Item No.   | Description                                                                                                              |
|------------|--------------------------------------------------------------------------------------------------------------------------|
| SVF-7KW-8  | 8" Electric ventilation heater, 7kw, 230/1 VAC, 28 amps, 23,900 BTU - 30 amp plug                                        |
| SVF-10KW-8 | 8" Electric ventilation heater, 10kw, 440/3 VAC,                                                                         |
| SVF-15KW-8 | 15 amps, 34,145 BTU - user wired<br>8" Electric ventilation heater, 15kw, 440/3 VAC,<br>26 amps, 51,216 BTU - user wired |
|            |                                                                                                                          |

#### Key Details:

- · Heaters operate with blower or fan only
- 8" inlet and exhaust flanges
- Aluminum frame with control box
- · Automatic start with blower running
- · Built-in safety pressure switch
- Automatic thermal shutdown at 170°F
- 144°F output at exhaust, 112°F with 15 foot duct