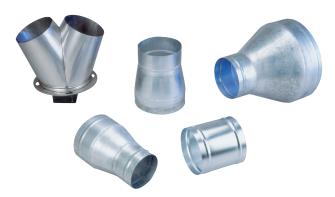

## Custom Duct Transitions

Enlarging and Reducing Adapters are Available to Accommodate Any Transition Size - Contact Customer Service for Ordering Information.